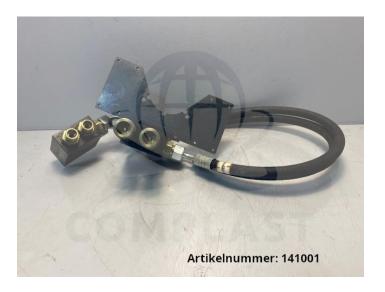

## Arburg core pull connection block core II / 95.324

**Product number:** 141001

**Price** 

**€275.00**\*

Prices excl. VAT plus shipping costs

## **Description**

Arburg core pull connection block core I

- removed from running machine
- fully functional
- attention: not compatible with core I

manufacturer: Arburg

type: core II

spare part no.: 95.324