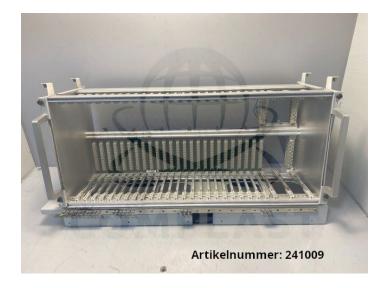

## Arburg housing cpl. control insert 148.662

**Product number: 241009** 

**Price** 

**€175.00**\*

Prices excl. VAT plus shipping costs

## **Description**

Arburg housing complete control insert

- removed from Arburg Allrounder 520 C 2000
- removed from running machine
- fully functional

manufacturer: Arburg spare part no.: 148.662

st All prices excl. VAT plus  $rac{ ext{shipping costs}}{ ext{shipping costs}}$  and possible delivery charges, if not stated otherwise.