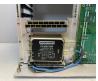

# Arburg housing complete control insert 167.128

Arburg

## Description

Arburg housing complete control insert

- removed from Arburg Allrounder 320 S 500-150
- removed from running machine
- fully functional

manufacturer: Arburg spare part no.: 167.128

\* All prices excl. VAT plus shipping costs and possible delivery charges, if not stated otherwise.