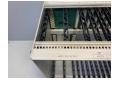

# Arburg housing complete control insert 167.128

Arburg

## Description

Arburg housing complete control insert

- removed from Arburg Allrounder 320 S 500-150
- removed from running machine
- fully functional

manufacturer: Arburg spare part no.: 167.128

\* All prices excl. VAT plus shipping costs and possible delivery charges, if not stated otherwise.