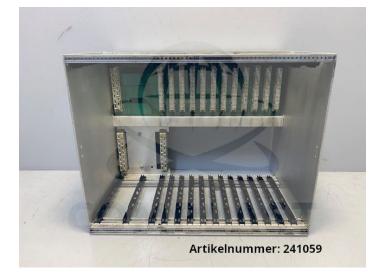

# Arburg housing complete control insert 167.128

Arburg

## Description

Arburg housing complete control insert

- removed from Arburg Allrounder 320 S 500-150
- removed from running machine
- fully functional

manufacturer: Arburg spare part no.: 167.128

\* All prices excl. VAT plus shipping costs and possible delivery charges, if not stated otherwise.