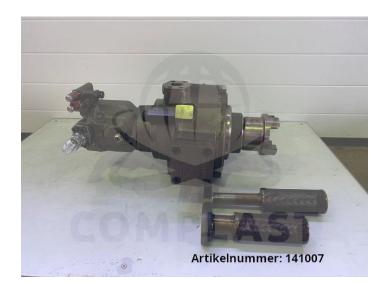

# Arburg BOSCH double pump RKP63 + AKP18 / 2 518 217 749 / 157.506

Product number: 141007

Price

### Description

Arburg BOSCH double pump RKP63 + AKP18 / 2 518 217 749 / 157.506 / 140.487

- removed from Arburg Allrounder 320S 500-150

- removed from running machine
- fully functional

manufacturer: Arburg + BOSCH type: RKP63 + AKP18 manufacturer no.: 2 518 217 749 (RKP63), 157.506 (AKP18) spare part no.: 140.487 (pump combination) type code: A10VSO 18 DR /31R-PRA12N00-SO109 (AKP18) The number before the first slash describes the appliance series. For this reason, this digit of the type code on your old spare part may differ. If you have any questions, please contact us.