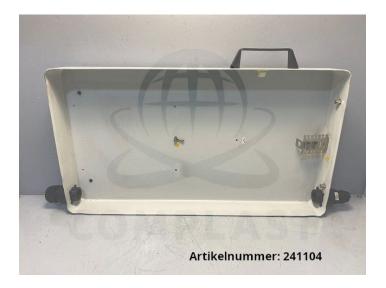

## Arburg rear operator terminal Selogica control / 197.770 A

**Product number: 241104** 

**Price** 

€85.00\*

Prices excl. VAT plus shipping costs

## **Description**

Arburg rear side of Selogica control terminal

- removed from Arburg Allrounder 420C 800-250, year 2003
- removed from running machine
- fully functional

<sup>\*</sup> All prices excl. VAT plus shipping costs and possible delivery charges, if not stated otherwise.

manufacturer: Arburg type: Selogica

spare part no.: 197.770 A