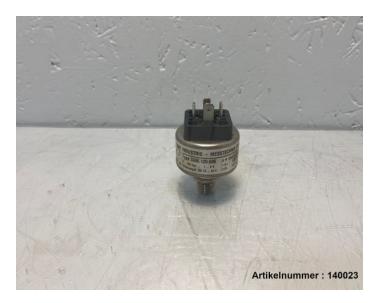

## IMT pressure sensor 0-350 bar / 3396.129.606

**Product number:** 140023

**Price** 

**€116.00**\*

Prices excl. VAT plus shipping costs

IMT

## **Description**

IMT pressure sensor 0-350 bar

- removed from K60 D-S
- removed from running machine
- fully functional

manufacturer: IMT type: 3396.129.606

<sup>\*</sup> All prices excl. VAT plus shipping costs and possible delivery charges, if not stated otherwise.