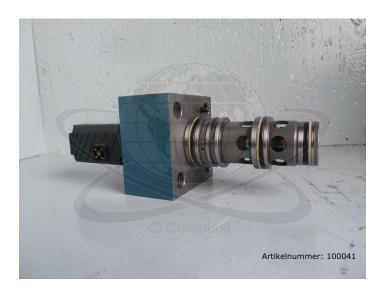

## BOSCH control cartridge NG25 with built-in valve / 0 811 402 514 / 10007023

**Product number: 100041** 

**Price** 

€869.00\*

Prices excl. VAT plus shipping costs

## **Description**

BOSCH control cartridge NG25 with built-in valve

- removed from K60-265S
- removed from running machine
- fully functional

manufacturer: B&R

st All prices excl. VAT plus  $rac{ ext{shipping costs}}{ ext{shipping costs}}$  and possible delivery charges, if not stated otherwise.

type: NG25

sparepart no.: 10007023

manufacturer no.: 0 811 402 514 FM reference no.: 1600877760