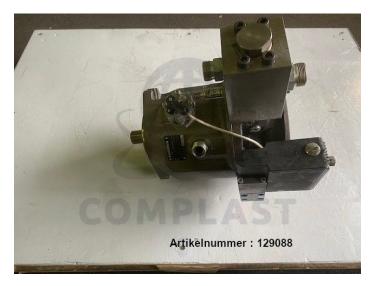

## Rexroth axial piston pump AKP71, R900730340 / 100SG572

**Product number: 129088** 

**Price** 

**€2,400.00**\*

Prices excl. VAT plus shipping costs

## **Description**

Rexroth axial piston pump R900730340

- incl. prop directional control valve R900608754
- incl. angle sensor R900913641
- removed from Battenfeld VM75/60V/60V R1040

<sup>\*</sup> All prices excl. VAT plus shipping costs and possible delivery charges, if not stated otherwise.

- removed from running machine
- fully functional

manufacturer: Rexroth

manufacturer no.: R900730340 spare part no.: 100SG572

manufacturer reference no.: SYDFEE-20/071R-PRA12KD3-0000-A2A0FXX (SYDFEE-2X/071R-PRA12KD3-0000-