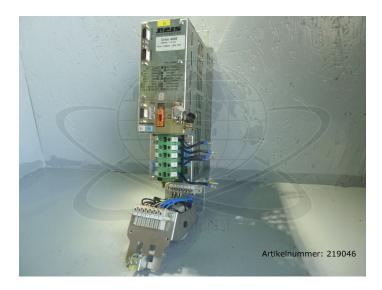

## Reis Robotics servo drive 4009 / 2138628

**Reis Robotics** 

**Product number: 219046** 

**Price** 

**€1,386.00**\*

Prices excl. VAT plus shipping costs

## **Description**

Reis Robotics servo drive 4009

- removed from Reis Robot RL16
- removed from running machine
- fully functional

manufacturer: Reis Robotics

type: 4009

manufacturer no: 2138628

<sup>\*</sup> All prices excl. VAT plus shipping costs and possible delivery charges, if not stated otherwise.