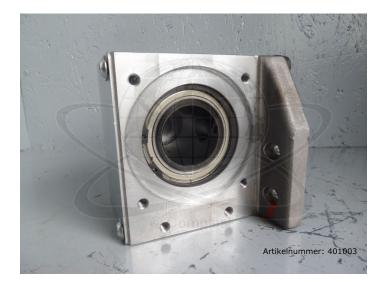

# Arburg belt deflection + toothed lock washer / 216.516

Product number: 401003

#### Description

Arburg belt deflection + toothed lock washer

- I=86mm, z=30

- removed from Multilift V6
- removed from running machine
- fully functional

\* All prices excl. VAT plus shipping costs and possible delivery charges, if not stated otherwise.

Arburg

manufacturer: Arburg sparepart no.: 216.516