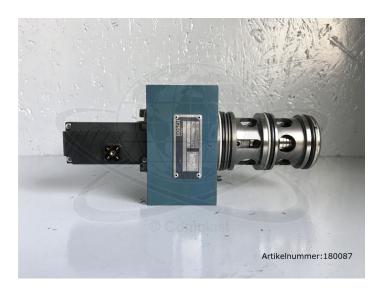

## BOSCH 3-way-controlvalve 3/2, block installation / 0 811 402 611 / 10871237

Product number: 180087

**Price** 

**€1,447.00**\*

Prices excl. VAT plus shipping costs

## **Description**

BOSCH 3-way-control-valve 3/2, block installation, pilot operated, with inductive displacement transducer NG 32

- removed from running machine
- fully functional

<sup>\*</sup> All prices excl. VAT plus shipping costs and possible delivery charges, if not stated otherwise.

manufacturer: BOSCH sparepart no.: 10871237

manufacturer no.: 0 811 402 611

|      |        | <br>   |
|------|--------|--------|
| Proc |        |        |
| ГІОС | MCL II | nation |

| condition: | gebraucht |
|------------|-----------|
|            | georadene |