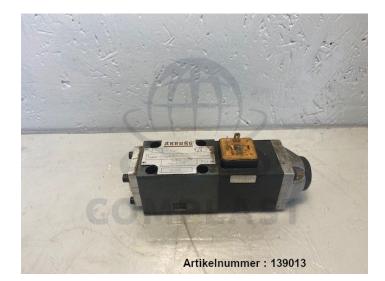

# Arburg directional control valve NG6 / 84.835 / R900536727

Product number: 139013

Price

#### Description

Arburg directional control valve NG6

- removed from Arburg 270C 300-80
- removed from running machine
- fully functional

\* All prices excl. VAT plus shipping costs and possible delivery charges, if not stated otherwise.

Arburg

manufacturer: Arburg type: NG6 spare part no.: 84.835 manufacturer no.: R900536727 type code: 3WE 6 B73-53/BG24NK4/A07 (3WE 6 B73-5X/BG24NK4/A07)

The last digit before the slash describes the unit series. For this reason, this digit of the type code on your old spare part may differ. If you have any questions, please do not hesitate to contact us.