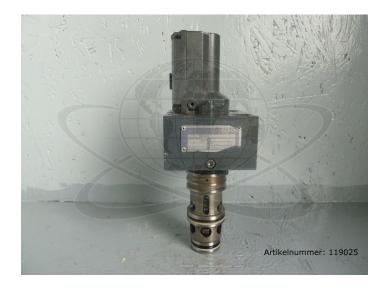

# BOSCH control cartridge NG25 with built-in valve / 0 811 402 514 / 10007023

Product number: 119025

Price

### Description

BOSCH control cartridge NG25 with built-in valve

- removed from running machine

- fully functional

manufacturer: BOSCH type: NG25

\* All prices excl. VAT plus shipping costs and possible delivery charges, if not stated otherwise.

sparepart no.: 10007023 manufacturer no.: 0 811 402 514