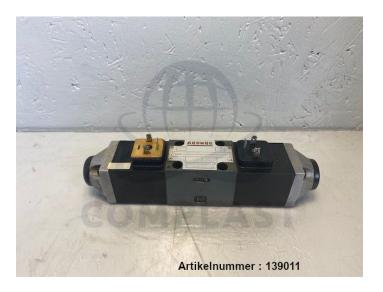

## Arburg directional control valve NG6 / 84.821 / R900436684

**Product number:** 139011

**Price** 

**€165.00**\*

Prices excl. VAT plus shipping costs

## **Description**

Arburg directional control valve NG6

- removed from Arburg 270C 300-80
- removed from running machine
- fully functional

<sup>\*</sup> All prices excl. VAT plus shipping costs and possible delivery charges, if not stated otherwise.

manufacturer: Arburg

type: NG6

spare part no.: 84.821

manufacturer no.: R900436684

type code: 4WE 6 W53/BG24NK4 SO39 (4WE 6 W5X/BG24NK4 SO39)

The last digit before the slash describes the unit series. For this reason, this digit of the type code on your old spare part may differ. If you have any questions, please do not hesitate to contact us.