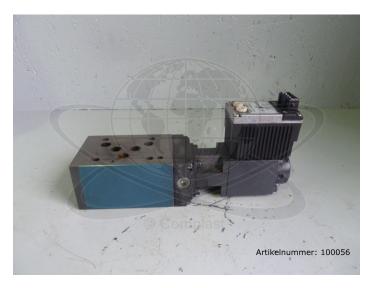

## BOSCH pressure reducing valve, proportional NG10 / 0 811 402 165 / 10006997

**Product number:** 100056

**Price** 

**€325.00**\*

Prices excl. VAT plus shipping costs

## **Description**

BOSCH proportional pressure reducing valve NG10

- removed from K 200-1000 S
- removed from running machine
- fully functional

manufacturer: BOSCH

<sup>\*</sup> All prices excl. VAT plus shipping costs and possible delivery charges, if not stated otherwise.

type: NG10

sparepart no.: 10006997

manufacturer no.: 0 811 402 165 FM reference no.: 1600871340

| <br> |        |       |
|------|--------|-------|
|      | inform | STIAN |
|      |        |       |
|      |        |       |