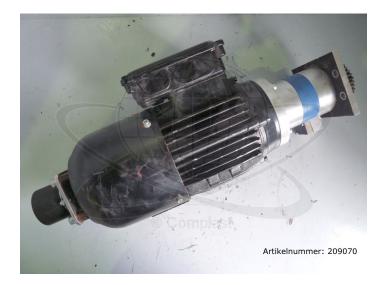

## Emod motors gear motor 0.55 kW, B8 OS/4 K4 / 3743758

Motor: Emod Motoren; Getriebe: IMS

Product number: 209070

Price

€462.00\*

Prices excl. VAT plus shipping costs

## Description

Emod motors three-phase motor 0.55 kW + IMS gearbox, B8 OS/4 K4

- removed from Remak RF 10 CNC/3F

- removed from running machine

- fully functional

manufacturer: Emod Motoren, IMS

\* All prices excl. VAT plus shipping costs and possible delivery charges, if not stated otherwise.

type: B8 OS/4 K4 manufacturer no.: 3743758