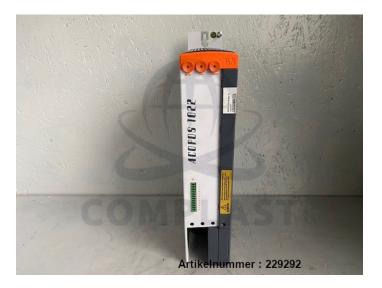

## B&R Acopos 1022 servo dribve 8V1022.00-1 / 02220-8303, 02220-8382

**Product number: 229292** 

**Price** 

**€950.00**\*

Prices excl. VAT plus shipping costs

B&R

## **Description**

B&R Acopos 1022 servo drive 8V1022.00-1

- removed from Engel robot ERC-6510-E
- removed from running machine
- fully functional

<sup>\*</sup> All prices excl. VAT plus shipping costs and possible delivery charges, if not stated otherwise.

manufacturer: B&R type: 8V1022

manufacturer no.: 8V1022.00-1

spare part no.: 02220-8303, 02220-8382

Before purchasing, please check whether the Acopos you require also has a 12-pin green plug.

If the spare part is traded in as an exchange, a partial credit note will be issued after receipt of the defective part and inspection by the manufacturer. We reserve the right to refuse a credit note due to the condition or age of the returned part. The defective part must be in a repairable condition, the credit note will be issued after feedback from the manufacturer.