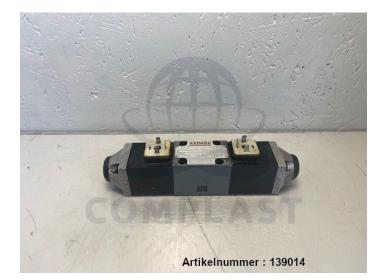

# Arburg directional control valve NG6 / 57.747 / R900378396

Product number: 139014

Price

### Description

Arburg directional control valve NG6

- removed from Arburg 270C 300-80
- removed from running machine
- fully functional

\* All prices excl. VAT plus shipping costs and possible delivery charges, if not stated otherwise.

Arburg

manufacturer: Arburg type: NG6 spare part no.: 57.747 manufacturer no.: R900378396 type code: 4WE 6 J2-53/BG24NK4 SO39 (4WE 6 J2-5X/BG24NK4 SO39)

The last digit before the slash describes the unit series. For this reason, this digit of the type code on your old spare part may differ. If you have any questions, please do not hesitate to contact us.