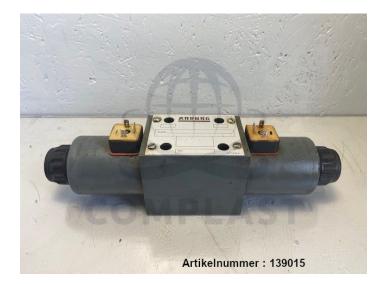

# Arburg directional control valve NG10 / 83.735 / R900475125

Product number: 139015

Price

#### Description

Arburg directional control valve NG10 / 83.735 / R900475125

- removed from Arburg 270C 300-80
- removed from running machine
- fully functional

\* All prices excl. VAT plus shipping costs and possible delivery charges, if not stated otherwise.

Arburg

manufacturer: Arburg type: NG10 spare part no.: 83.735 manufacturer no.: R900475125 type code: S 4WE 10 E34-32/CG24N9K4 SO301 (S 4WE 10 E34-3X/CG24N9K4 SO301)

The last digit before the slash describes the unit series. For this reason, this digit of the type code on your old spare part may differ. If you have any questions, please do not hesitate to contact us.