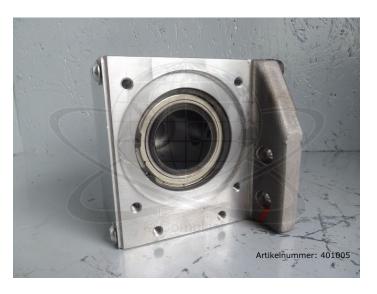

## Arburg belt deflection + toothed lock washer / 216.516

**Product number: 401005** 

**Price** 

**€231.00**\*

Prices excl. VAT plus shipping costs

## **Description**

Arburg belt deflection + toothed lock washer

- I=86mm, z=30
- removed from Multilift V6
- removed from running machine
- fully functional

<sup>\*</sup> All prices excl. VAT plus shipping costs and possible delivery charges, if not stated otherwise.

manufacturer: Arburg sparepart no.: 216.516