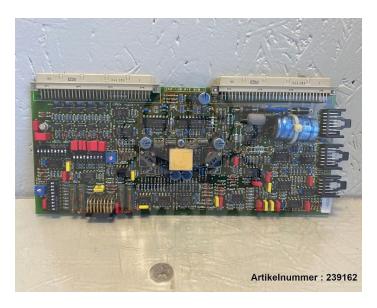

# **BOSCH amplifier card / 0 811 405 044 / 101741**

**BOSCH** 

**Product number: 239162** 

**Price** 

€325.00\*

Prices excl. VAT plus shipping costs

#### **BOSCH** amplifier card

- removed from Arburg 420 C 100-250
- removed from running machine
- fully functional

manufacturer: BOSCH

manufacturer no.: 0 811 405 044

st All prices excl. VAT plus  $rac{ ext{shipping costs}}{ ext{shipping costs}}$  and possible delivery charges, if not stated otherwise.

spare part no.: 101741