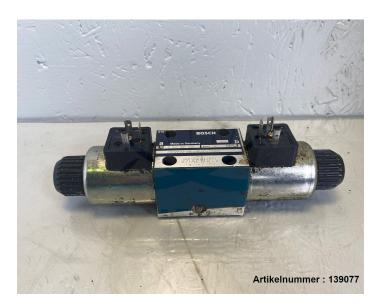

## BOSCH 4/3 directional control valve NG6 / 0 810 091 240

**Product number:** 139077

**Price** 

**€231.00**\*

Prices excl. VAT plus shipping costs

## **Description**

BOSCH directional control valve 4/3 NG6

- removed from Engel ES 500/150 HL
- removed from running machine

<sup>\*</sup> All prices excl. VAT plus shipping costs and possible delivery charges, if not stated otherwise.

- fully functional

manufacturer: BOSCH

type: NG6

manufacturer no.: 0 810 091 240

type code: 081WV06P1V1018WS024/00D0