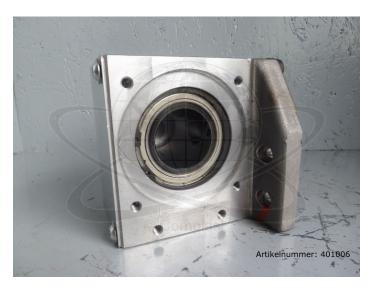

## Arburg belt deflection + toothed lock washer / 216.516

**Product number: 401006** 

**Price** 

**€231.00**\*

Prices excl. VAT plus shipping costs

## **Description**

Arburg belt deflection + toothed lock washer

- I=86mm, z=30
- removed from Multilift V6
- removed from running machine
- fully functional

<sup>\*</sup> All prices excl. VAT plus shipping costs and possible delivery charges, if not stated otherwise.

manufacturer: Arburg sparepart no.: 216.516