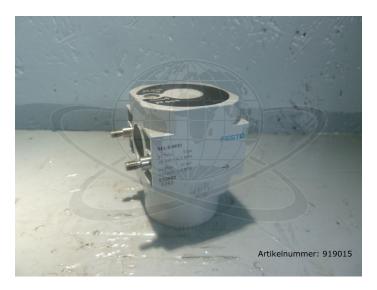

## Festo switch-on valve, HEL-D-MIDI

**Product number:** 919015

**Price** 

€30.00\*

Prices excl. VAT plus shipping costs

Festo

## **Description**

Festo switch-on valve, HEL-D-MIDI

- removed from automation
- removed from running machine
- fully functional

manufacturer: Festo type: HEL-D-MIDI

manufacturer no.: 170691

<sup>\*</sup> All prices excl. VAT plus shipping costs and possible delivery charges, if not stated otherwise.