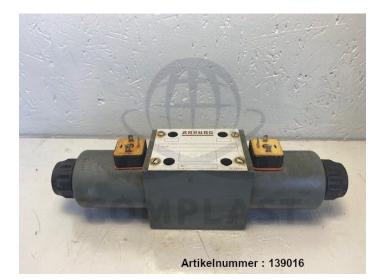

# Arburg directional control valve NG10 / 83.733 / R900474982

Arburg

### Description

Arburg directional control valve NG10

- removed from Arburg 270C 300-80
- removed from running machine
- fully functional

\* All prices excl. VAT plus shipping costs and possible delivery charges, if not stated otherwise.

manufacturer: Arburg type: NG10 spare part no.: 83.733 manufacturer no.: R900474982 type code: 5-4WE 10 X38-32/CG24N9K4 SO301 (5-4WE 10 X38-32/CG24N9K4 SO301)

The last digit before the slash describes the unit series. For this reason, this digit of the type code on your old spare part may differ. If you have any questions, please do not hesitate to contact us.