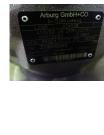

#### Description

Arburg double axial pump AKP28 + AKP10

- removed from Arburg Allrounder 275 V 250 - 30

- removed from running machine
- fully functional

manufacturer: Arburg type: AKP28 + AKP10 spare part no.: 250.957 manufacturer no.: R902433775, R902471919

Type code: A10VS0 28 DFR1/31R-PPA12KB2-S1894, A10VS0 10 DFR1/52R-VSA14N00-S2679

The number before the first slash describes the device series. For this reason, this digit of the type code on your old spare part may differ. If you have any questions, please do not hesitate to contact us.