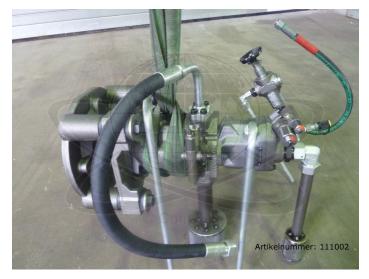

# Arburg double pump, AKP28 + AKP10 / R902433775, R902471919 / A10VS0 28 DFR1/31R-PPA12KB2-S1894, A10VS0 10 DFR1/52R-VSA14N00-S2679

Product number: 111002

Price

#### Description

Arburg double axial pump AKP28 + AKP10

- removed from Arburg Allrounder 275 V 250 - 30

- removed from running machine
- fully functional

manufacturer: Arburg type: AKP28 + AKP10 spare part no.: 250.957 manufacturer no.: R902433775, R902471919

Type code: A10VS0 28 DFR1/31R-PPA12KB2-S1894, A10VS0 10 DFR1/52R-VSA14N00-S2679

The number before the first slash describes the device series. For this reason, this digit of the type code on your old spare part may differ. If you have any questions, please do not hesitate to contact us.