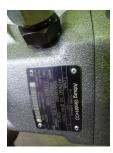

#### Description

Arburg double axial pump AKP28 + AKP10

- removed from Arburg Allrounder 275 V 250 - 30

- removed from running machine
- fully functional

manufacturer: Arburg type: AKP28 + AKP10 spare part no.: 250.957 manufacturer no.: R902433775, R902471919

Type code: A10VS0 28 DFR1/31R-PPA12KB2-S1894, A10VS0 10 DFR1/52R-VSA14N00-S2679

The number before the first slash describes the device series. For this reason, this digit of the type code on your old spare part may differ. If you have any questions, please do not hesitate to contact us.