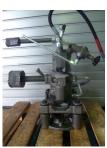

# Arburg double pump, AKP28 + AKP10 / R902433775, R902471919 / A10VS0 28 DFR1/31R-PPA12KB2-S1894, A10VS0 10 DFR1/52R-VSA14N00-S2679

Product number: 111002

Price

#### Description

Arburg double axial pump AKP28 + AKP10

- removed from Arburg Allrounder 275 V 250 - 30

- removed from running machine
- fully functional

manufacturer: Arburg type: AKP28 + AKP10 spare part no.: 250.957 manufacturer no.: R902433775, R902471919