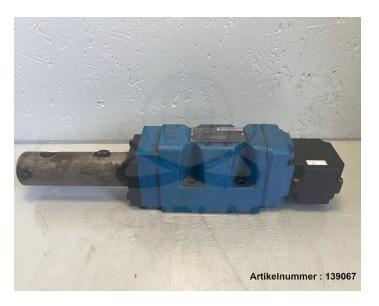

## **Arburg safety valve 83.745** / **R900922379**

Arburg

**Product number: 139067** 

**Price** 

**€275.00**\*

Prices excl. VAT plus shipping costs

## Arburg safety valve

- removed from Arburg 420 C 1000-250
- removed from running machine
- fully functional

<sup>\*</sup> All prices excl. VAT plus shipping costs and possible delivery charges, if not stated otherwise.

manufacturer: Arburg spare part no.: 83.745

manufacturer number: R900922379

type code: LS 1171 X112 10 (LS 1171 X112 1X)

The last digit before the slash describes the unit series. For this reason, this digit of the type code on your old spare part may differ. If you have any questions, please do not hesitate to contact us.