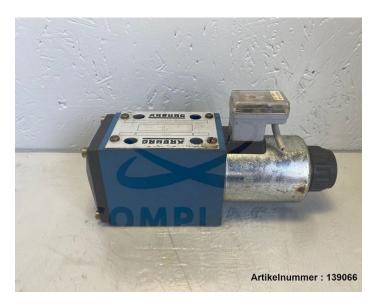

## Arburg directional control valve NG10 / 83.736 / R900472777

**Product number: 139066** 

**Price** 

**€198.00**\*

Prices excl. VAT plus shipping costs

## **Description**

Arburg directional control valve NG10

- removed from Arburg 270C 300-80
- removed from running machine

<sup>\*</sup> All prices excl. VAT plus shipping costs and possible delivery charges, if not stated otherwise.

- fully functional

manufacturer: Arburg

type: NG10

spare part no.: 83.736

manufacturer no.: R900472777

type code: 5-4WE 10 D32/CG24N9K4 SO301 (5-4WE 10 D3X/CG24N9K4 SO301)

The last digit before the slash describes the unit series. For this reason, this digit of the type code on your old spare part may differ. If you have any questions, please do not hesitate to contact us.