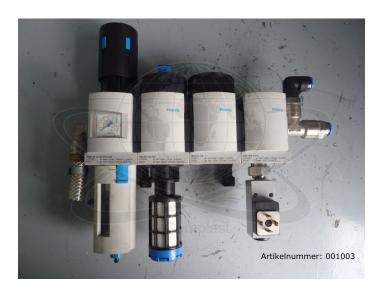

## **Description**

Festo pneumatic maintenance / supply unit

### consisting of:

- filter control valve MS6-1FR-1/2-D7-E-R-V-A5 / 529190
- switch-on valve MS6-EE-1/2-V24 / 527682
- pressure build-up valve MS6-DL-1/2 / 529817
- branch module MS6-FRM-1/2-Y / 529854
- 600 mm stroke
- removed from Multilift V6
- removed from running machine
- fully functional