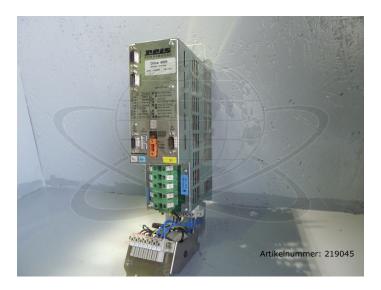

## Reis Robotics servo drive 4009 / 2138628

**Reis Robotics** 

**Product number: 219045** 

**Price** 

**€1,386.00**\*

Prices excl. VAT plus shipping costs

## **Description**

Reis Robotics servo drive 4009

- removed from Reis Robot RL16
- removed from running machine
- fully functional

manufacturer: Reis Robotics

type: 4009

manufacturer no: 2138628

st All prices excl. VAT plus  $rac{ ext{shipping costs}}{ ext{shipping costs}}$  and possible delivery charges, if not stated otherwise.