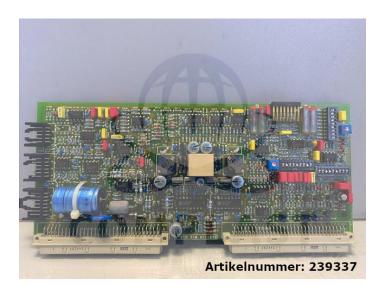

## BOSCH proportional amplifier card NG10 / 0 811 405 077 / 109302

**Product number: 239337** 

**Price** 

**€385.00**\*

Prices excl. VAT plus shipping costs

## **Description**

BOSCH proportional amplifier card 5/3 WV NG 10

- removed from Arburg 420 C
- removed from running machine
- fully functional

st All prices excl. VAT plus  $rac{ ext{shipping costs}}{ ext{shipping costs}}$  and possible delivery charges, if not stated otherwise.

manufacturer: BOSCH

manufacturer no.: 0 811 405 077

spare part no.: 109302