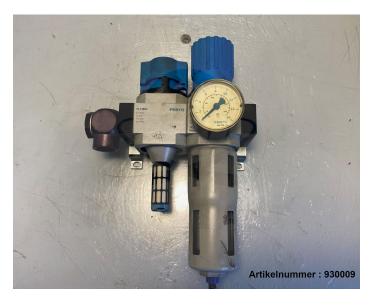

## Festo on-off valve, HE-D-MIDI + control valve LFR-D-MIDI / 162683, 170682

**Product number:** 930009

**Price** 

**€110.00**\*

Prices excl. VAT plus shipping costs

## **Description**

Festo on-off valve, HE-D-MIDI + control valve LFR-D-MIDI

- fully functional
- removed from running machine

st All prices excl. VAT plus  $rac{ ext{shipping costs}}{ ext{shipping costs}}$  and possible delivery charges, if not stated otherwise.

manufacturer: Festo

type: HE-D-MIDI, LFR-D-MIDI

manufacturer no.: 162683, 170682