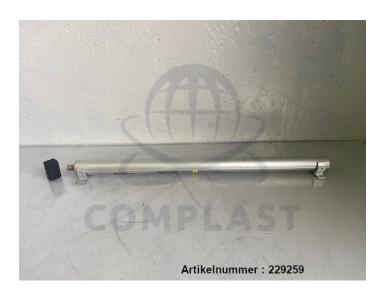

## Balluff position measuring system 360 mm BTL0069/100BT119 / BTL6-A310-M0360-A1-S115

**Product number: 229259** 

**Price** 

**€198.00**\*

Prices excl. VAT plus shipping costs

## **Description**

Balluff position measuring system 360 mm BTL0069

<sup>\*</sup> All prices excl. VAT plus shipping costs and possible delivery charges, if not stated otherwise.

- removed from running machine
- fully functional
- removed from Battenfeld VM75/60V/60V R1040

manufacturer: Balluff type: BTL0069

spare part no.: 100BT119

manufacturer no.: BTL6-A310-M0360-A1-S115

|      |         | <u></u> |       |
|------|---------|---------|-------|
| Prod | luct in | torma   | ition |