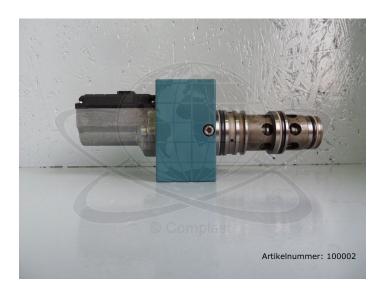

## BOSCH control cartridge NG25 with built-in valve / 0 811 402 514 / 10007023

**Product number: 100002** 

**Price** 

€869.00\*

Prices excl. VAT plus shipping costs

## **Description**

BOSCH control cartridge NG25 with built-in valve

- removed from K 85-265-111-2F
- fully functional
- removed from running machine

manufacturer: BOSCH

st All prices excl. VAT plus  $rac{ ext{shipping costs}}{ ext{shipping costs}}$  and possible delivery charges, if not stated otherwise.

type.: NG25

sparepart no.: 10007023

manufacturer no.: 0 811 402 514